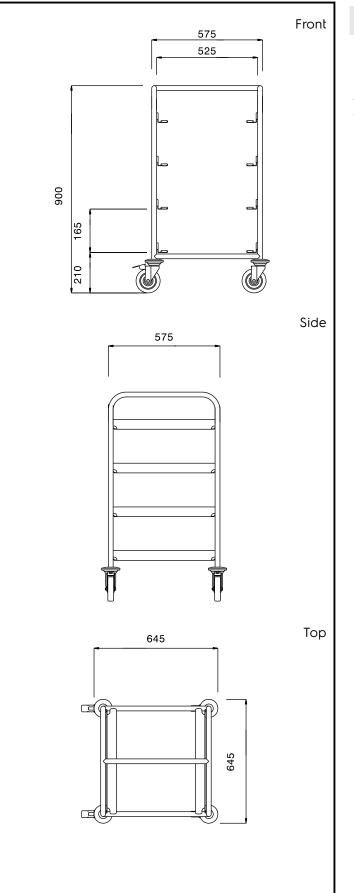

## Key Information:

| External dimensions, Width:  |             |
|------------------------------|-------------|
| 361244 (DRT4)                | 645 mm      |
| External dimensions, Depth:  | 645 mm      |
| External dimensions, Height: | 900 mm      |
| Wheel material:              | Zinc plated |
| Wheel diameter:              | Ø 125       |
| Net weight:                  | 14 kg       |
|                              |             |