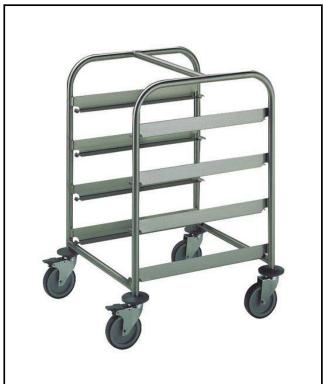

Service Trolleys 4 Dishwasher Rack Trolley

| ITEM #  |  |
|---------|--|
| MODEL # |  |
| NAME #  |  |
| SIS #   |  |
| AIA #   |  |
|         |  |

361244 (DRT4)

4-Dishwasher Rack Trolley

#### Item No.

Constructed in 304 AISI stainless steel. Framework in mm25 tubing, completely welded. The L-shaped runners, with an upturn at each end, can accommodate mm500x500 dishwashing baskets. The handle is an extension of the load-bearing frame. N. 4 swivelling castors, two with brakes, mm125 in diameter, fitted with plastic bumpers.

### **Main Features**

- Framework in 25 mm tubing, completely welded.
- L-shaped runners, with upturn at each end.
- Designed to transport 500x500 mm dishwashing baskets.
- Handle is an extention of the load-bearing frame.
- 4 pivoting Ø 125 mm wheels, 2 of which with brakes, fitted with plastic bumpers